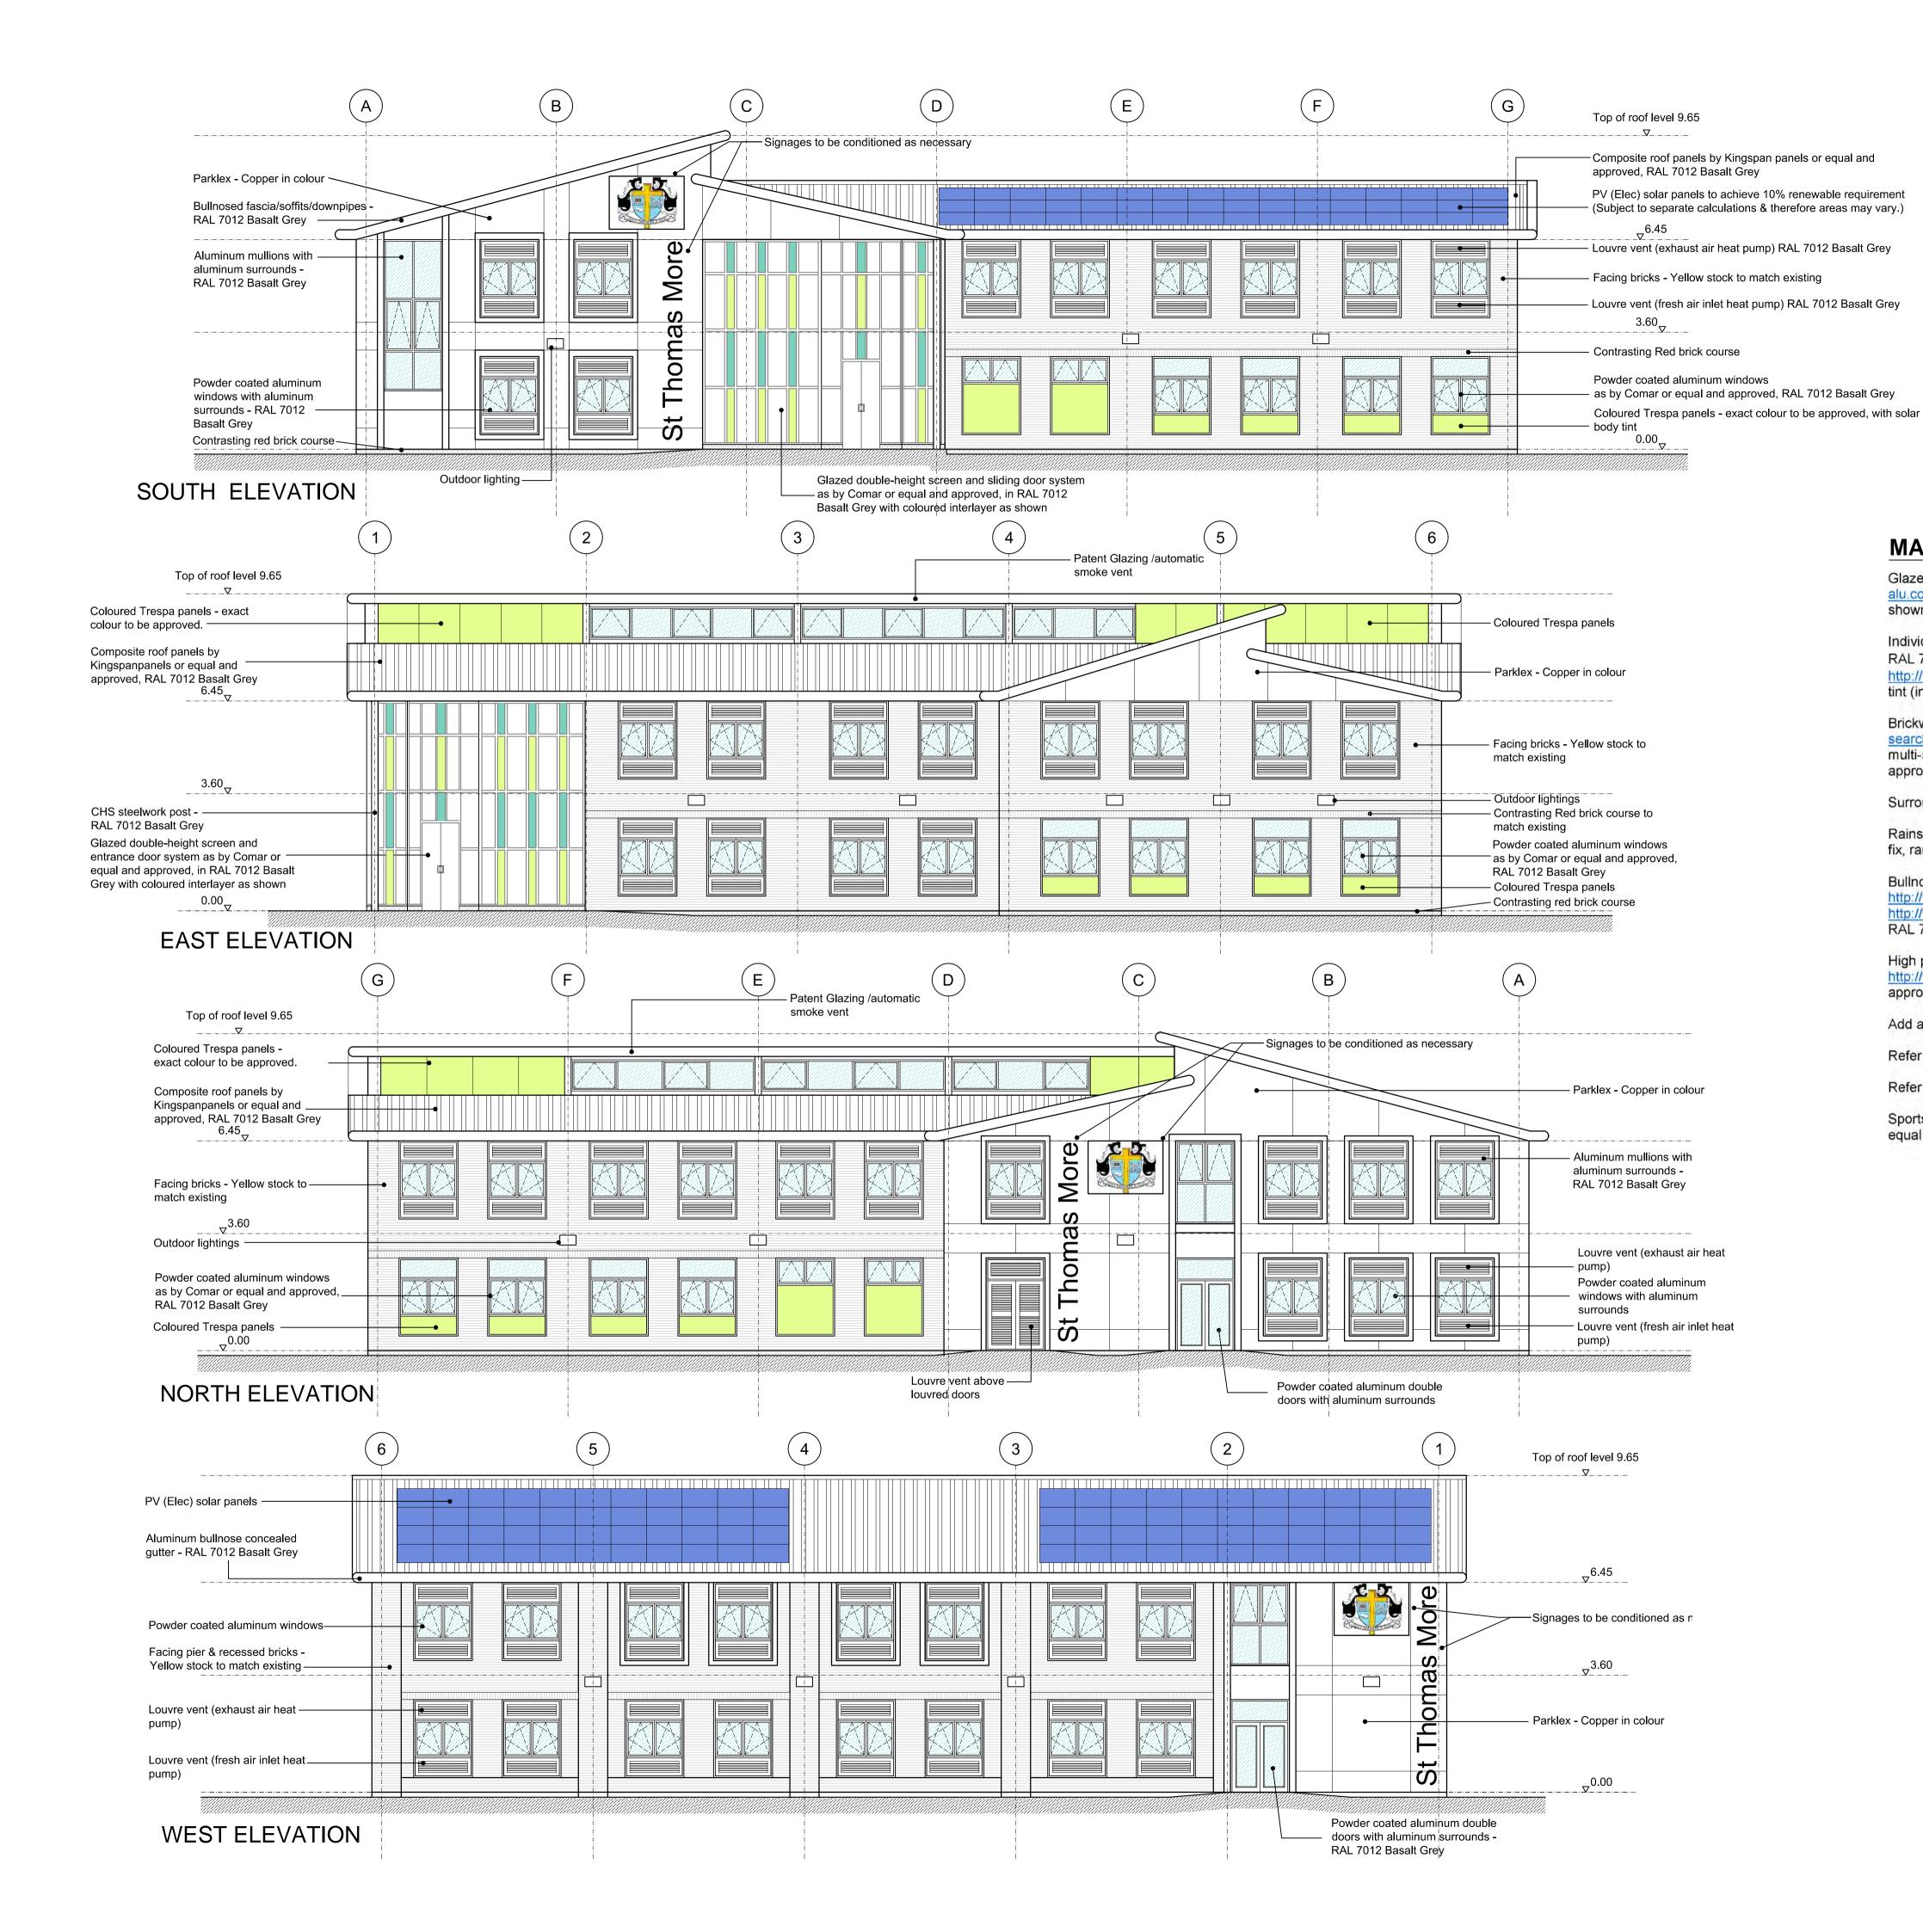

## **MATERIAL PALETTE:**

Glazed double-height reception area glazing and sliding door system; <a href="http://www.comar-alu.co.uk/window-walling/">http://www.comar-alu.co.uk/window-walling/</a> (or equal and approved), in RAL 7012 Basalt Grey.with coloured interlayers as shown. (Note all curtain walling areas are to have internal blinds)

Individual aluminium windows / doors; <a href="http://www.comar-alu.co.uk/windows">http://www.comar-alu.co.uk/windows</a> (or equal and approved), in RAL 7012 Basalt Grey, with matching vents as shown. Where shown also coloured Trespa infill panels <a href="http://www.trespa.com/uk/product/trespar-meteonr-facades">http://www.trespa.com/uk/product/trespar-meteonr-facades</a> - exact colour to be approved, with solar body tint (in approved colour) to south and south west facing elevations.

Brickwork and mortar, where shown, to match existing from <a href="http://wienerberger.co.uk/product-search?wb">http://wienerberger.co.uk/product-search?wb</a> condition=ProductType:1366306088345 to match existing as far as possible in Buff / Yellow multi-stock (main wall areas) and red multi-stock (for contrasting bands, plinths and details), or equal and approved.

Surround to windows; Ply-backed PPC aluminium sheeting in RAL 7012 Basalt Grey.

Rainscreen Cladding; <a href="http://www.parklex.com/products/facade/">http://www.parklex.com/products/facade/</a> in Copper, cut to size and fitted in secret fix, random pattern, as shown. Add link to fireproofing quantities.

Bullnosed Facias / soffits / downpipes and cappings or flashings in PPC Coated aluminium; <a href="http://www.dales-eaves.co.uk/fascia.html">http://www.dales-eaves.co.uk/fascia.html</a>, or equal and approved, with downpipe profile; <a href="http://www.alumascrainwater.co.uk/aluminium-downpipes/flushjoint/3/c3.2">http://www.alumascrainwater.co.uk/aluminium-downpipes/flushjoint/3/c3.2</a>, or equal and approved, all in RAL 7012 Basalt Grey.

High performance profiled composite roofing system; <a href="http://www.kingspanpanels.co.uk/panels/products/insulated-roof-panels/trapezoidal-rw/">http://www.kingspanpanels.co.uk/panels/products/insulated-roof-panels/trapezoidal-rw/</a> (or equal and approved), in standard colour range to match as far as possible RAL 7012 Basalt Grey.

Add a note also to say;

Refer to 3D/Artists impression.

Refer to M and E drawings and spec for details of external lighting.

0 1 2 3

Sports fencing to new tennis courts; <a href="https://www.jacksons-security.co.uk/sports-fencing/rebound.aspx">https://www.jacksons-security.co.uk/sports-fencing/rebound.aspx</a>, or equal and approved in Grass Green RAL 6010.